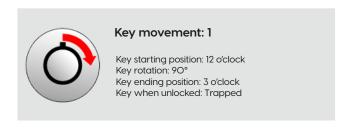

|
|-----------------------|--------------------------------------------------|
| Mechanism             | Changeable 12 pin Octagon,<br>Radial Pin Tumbler |
| Body material         | Brass                                            |
| Finish                | Polished chrome                                  |
| Patent protection     | No                                               |
| Key registration      | Yes                                              |
| Master keying         | No                                               |
| Key suite options     | Keyed alike                                      |
| Body length           | 37.5mm                                           |





### **TECHNICAL DRAWINGS**

# 37.50 32.30 32.30 46.35

### **KEY MOVEMENTS**



## **ADDITIONAL PRODUCT IMAGES**