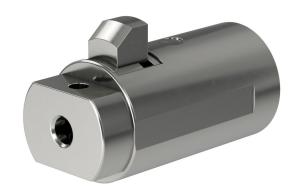

r deadbolt

### **TECHNICAL DATA**

| Number of key differs | 500,000                            |
|-----------------------|------------------------------------|
| Mechanism             | Radial pin tumbler                 |
| Body material         | Zinc alloy                         |
| Finish                | Polished chrome                    |
| Patent protection     | No                                 |
| Key registration      | No                                 |
| Master keying         | No                                 |
| Key suite options     | Keyed alike and<br>keyed to differ |
| Body length           | 38mm                               |
| Insert diameter       | 18mm                               |





### **TECHNICAL DRAWINGS**



## **ADDITIONAL PRODUCT IMAGES**