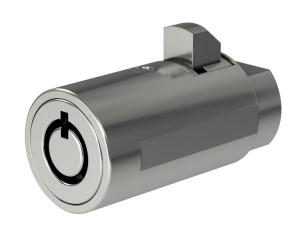

# **SERIES 2M**

SHORT-LENGTH LOCKING INSERT CONTAINING OUR SERIES 2, RADIAL PIN MECHANISM.

#### Short Locking Insert for compact hardware.

Designed specifically for compact, slimline T-handles, like our Series 8840, the Series 2M offers the benefits of our Series 2 Radial Pin mechanism in a compact body.