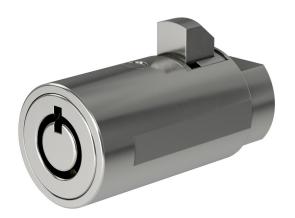

or deadbolt

### **TECHNICAL DATA**

| Number of key differs | 500,000                            |
|-----------------------|------------------------------------|
| Mechanism             | Radial pin tumbler                 |
| Body material         | Zinc alloy                         |
| Finish                | Polished chrome                    |
| Patent protection     | No                                 |
| Key registration      | No                                 |
| Master keying         | No                                 |
| Key suite options     | Keyed alike and<br>keyed to differ |
| Body length           | 38mm                               |
| Insert diameter       | 18mm                               |





### **TECHNICAL DRAWINGS**



## **ADDITIONAL PRODUCT IMAGES**