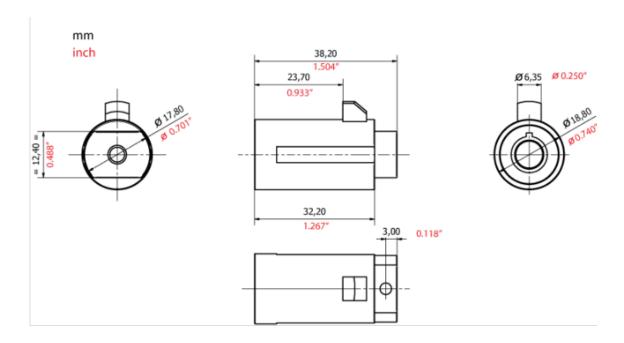

e with a standard latch, flush latch or deadbolt

### **TECHNICAL DATA**

| Number of key differs | 500,000                            |
|-----------------------|------------------------------------|
| Mechanism             | Radial pin tumbler                 |
| Body material         | Zinc alloy                         |
| Finish                | Polished chrome                    |
| Patent protection     | No                                 |
| Key registration      | No                                 |
| Master keying         | No                                 |
| Key suite options     | Keyed alike and<br>keyed to differ |
| Body length           | 38mm                               |
| Insert diameter       | 18mm                               |





### **TECHNICAL DRAWINGS**



## **ADDITIONAL PRODUCT IMAGES**