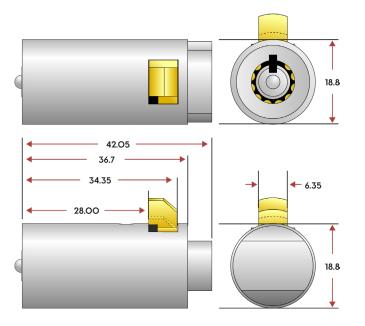

## **TECHNICAL DATA**

| Number of key differs              | Over five million                              |
|------------------------------------|------------------------------------------------|
| Protective features                | Anti-drill centre post,<br>anti-grip lock head |
| Mechanism                          | Radial Pin Tumbler                             |
| Body material                      | Zinc alloy                                     |
| Finish                             | Polished chrome                                |
| Patent protection                  | No                                             |
| Key registration                   | Yes                                            |
| Cross suiting (within the T Series | Yes                                            |
| Master keying                      | Yes - 25mm<br>and 30mm only                    |
| Key suite options                  | Keyed alike and<br>keyed to differ             |
| Body length                        | 42mm                                           |

# **TECHNICAL DRAWINGS**