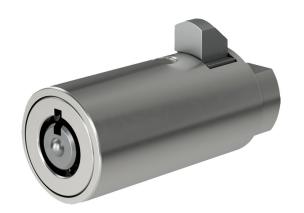

#### Versatile 10 pin, brass Locking Insert

A good option for those looking for a higher security radial pin tumbler mechanism than the traditional seven pins. The **Series T** also offers additional anti-manipulation features. Commonly used in vending T-handles.

#### **Product features**

- o High-security, 10 pin Radial Pin tumbler mechanism
- o Anti-drill centre post to deflect attacks
- o Ideal for outdoor applications
- o Keyed to differ locks supplied with two keys per lock
- o Can cross suite wth other locks within the Series T family