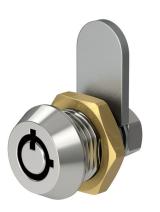

#### **OVERVIEW**

#### Designed for ultra compact applications

Designed for applications requiring a miniature Cam Lock, this compact Radial Pin Tumbler offers all of the benefits of a four pin, Radial mechanism including over 200 key differs and a choice of key suiting.

#### **Product features**

- o Available in brass, and in two other body lengths: 13mm and 16mm
- o Suitable for indoor and outdoor use
- o Comes with a 19mm flat cam
- o Supplied with two keys and all fixings