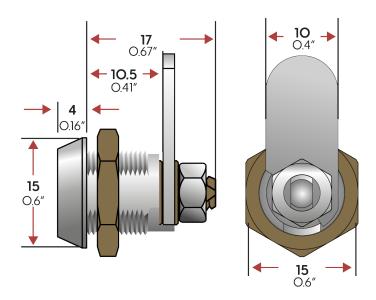

### **TECHNICAL DRAWINGS**

### **TECHNICAL DATA**

| Number of key differs  | 200                                                         |
|------------------------|-------------------------------------------------------------|
| Mechanism              | Radial Pin Tumbler                                          |
| Body material          | Zinc alloy                                                  |
| Finish                 | Bright chrome plating                                       |
| Patent protection      | No                                                          |
| Key registration       | No                                                          |
| Master keying          | No                                                          |
| Key suite options      | Keyed alike and<br>keyed to differ                          |
| Body length            | 10.5mm                                                      |
| Fixing hole dimensions | 10mm x 12mm                                                 |
| Lock fixing            | Body nut                                                    |
| Key operations         | 90° turn clockwise and anti-<br>clockwise, free and trapped |