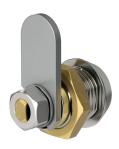

|
| Patent protection      | No                                                          |
| Key registration       | No                                                          |
| Master keying          | No                                                          |
| Key suite options      | Keyed alike and<br>keyed to differ                          |
| Body length            | 10.5mm                                                      |
| Fixing hole dimensions | 10mm x 12mm                                                 |
| Lock fixing            | Body nut                                                    |
| Key operations         | 90° turn clockwise and anti-<br>clockwise, free and trapped |





### **TECHNICAL DRAWINGS**

### **ADDITIONAL PRODUCT IMAGES**









#### **KEY OPERATIONS**



#### Key movement: 1

Key starting position: 12 o'clock Key rotation: 90° Key ending position: 3 o'clock Key when unlocked: Trapped



#### Key movement: 2

Key starting position: 12 o'clock Key rotation: 90° Key ending position: 9 o'clock Key when unlocked: Trapped



## **Key movement: 3**Key starting position: 12 o'clock Key rotation: 90° Key ending position: 3 o'clock

Key ending position: 3 o'clock Key when unlocked: Free