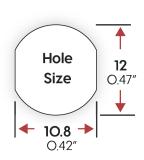

### **TECHNICAL DATA**

| Number of key differs  | 200                                                         |
|------------------------|-------------------------------------------------------------|
| Mechanism              | Radial Pin Tumbler                                          |
| Body material          | Zinc alloy                                                  |
| Finish                 | Bright chrome plating                                       |
| Patent protection      | No                                                          |
| Key registration       | No                                                          |
| Master keying          | No                                                          |
| Key suite options      | Keyed alike and<br>keyed to differ                          |
| Body length            | 10.5mm                                                      |
| Fixing hole dimensions | 10mm x 12mm                                                 |
| Lock fixing            | Body nut                                                    |
| Key operations         | 90° turn clockwise and anti-<br>clockwise, free and trapped |