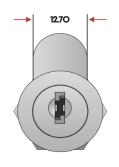

### **KEY OPERATIONS**

#### Key movement: 1

Key starting position: 12 o'clock Key rotation: 90° Key ending position: 3 o'clock

Key ending position: 3 o'clock Key when unlocked: Trapped

#### Key movement: 3

Key starting position: 12 o'clock Key rotation: 90° Key ending position: 3 o'clock Key when unlocked: Free

#### Key movement: 2

Key starting position: 12 o'clock Key rotation: 90° Key ending position: 9 o'clock Key when unlocked: Trapped

#### Key movement: 4

Key starting position: 12 o'clock Key rotation: 90° Key ending position: 9 o'clock Key when unlocked: Free

### Key movement: 5

Key starting position: 12 o'clock Key rotation: 180° Key ending position: 6 o'clock Key when unlocked: Free