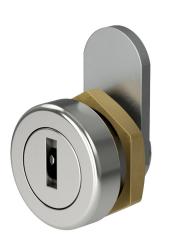

### Robust flat key lock with heavy duty keys

Designed for applications requiring a small, compact Disc Tumbler, The Series 21 measures at only 8mm and offers 200 key combinations.

# **TECHNICAL DATA**

| Number of key differs  | 200                                                      |
|------------------------|----------------------------------------------------------|
| Mechanism              | Five Disc tumbler                                        |
| Body material          | Zinc alloy                                               |
| Finish                 | Bright chrome plating                                    |
| Patent protection      | No                                                       |
| Key registration       | No                                                       |
| Master keying          | No                                                       |
| Key suite options      | Keyed alike and<br>keyed to differ                       |
| Body length            | 8mm                                                      |
| Fixing hole dimensions | 13mm x 16mm                                              |
| Lock fixing            | Body nut                                                 |
| Key operations         | 90° turn clockwise and anti-<br>clockwise. 180° free key |