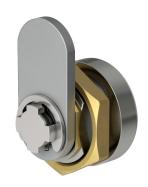

### Robust flat key lock with heavy duty keys

Designed for applications requiring a small, compact Disc Tumbler, The Series 21 measures at only 8mm and offers 200 key combinations.

#### **Product features**

- o Convenient double-entry keyway, meaning the key can be reversed
- o Ideally suited for compact applications with exterior security
- o Choice of 20mm or 30mm cam
- Four way cam positioning possible