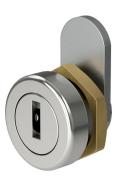

### Robust flat key lock with heavy duty keys

Designed for applications requiring a small, compact Disc Tumbler, The Series 21 measures at only 8mm and offers 200 key combinations.

#### **Product features**

- o Convenient double-entry keyway, meaning the key can be reversed
- o Ideally suited for compact applications with exterior security
- o Choice of 20mm or 30mm cam
- Four way cam positioning possible