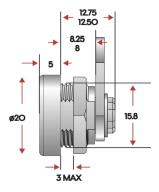

### **TECHNICAL DRAWINGS**

# **ADDITIONAL PRODUCT IMAGES**

Suggested hole dimensions.

Please satisfy yourself to the accuracy of the hole you require.

Remember to allow for any finishing/coating constricting the hole.

# **TECHNICAL DATA**

| Number of key differs  | 200                                                      |
|------------------------|----------------------------------------------------------|
| Mechanism              | Five Disc tumbler                                        |
| Body material          | Zinc alloy                                               |
| Finish                 | Bright chrome plating                                    |
| Patent protection      | No                                                       |
| Key registration       | No                                                       |
| Master keying          | No                                                       |
| Key suite options      | Keyed alike and<br>keyed to differ                       |
| Body length            | 8mm                                                      |
| Fixing hole dimensions | 13mm x 16mm                                              |
| Lock fixing            | Body nut                                                 |
| Key operations         | 90° turn clockwise and anti-<br>clockwise. 180° free key |