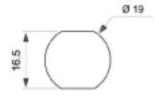

### **TECHNICAL DATA**

| Number of key differs  | 1,000                                  |
|------------------------|----------------------------------------|
| Mechanism              | Disc tumbler                           |
| Body material          | Zinc alloy                             |
| Finish                 | Chrome plated                          |
| Body length            | 18.5mm                                 |
| Fixing hole dimensions | Standard 19mm x 16mm<br>double D punch |
| Lock fixing            | Body nut (supplied)                    |

## **TECHNICAL DRAWINGS**