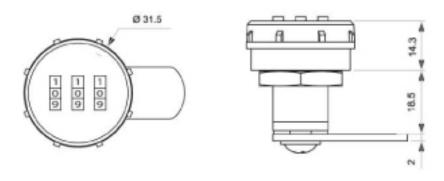

### **TECHNICAL DATA**

| Number of key differs  | 1,000                                  |
|------------------------|----------------------------------------|
| Mechanism              | Disc tumbler                           |
| Body material          | Zinc alloy                             |
| Finish                 | Chrome plated                          |
| Body length            | 18.5mm                                 |
| Fixing hole dimensions | Standard 19mm x 16mm<br>double D punch |
| Lock fixing            | Body nut (supplied)                    |

## **TECHNICAL DRAWINGS**