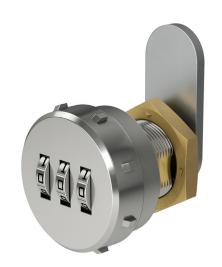

# **SERIES 4150**

THREE-DIGIT COMBINATION CAM LOCK. ZINC ALLOY DISC TUMBLER MECHANISM.

#### Functional, combination cam lock.

A versatile, keyless cam lock ideally suited for use on indoor cabinets requiring simple locking. The three digit combination is quick and easy to program and reprogramme as and when No tools required.

#### **Product features**

- o Keyless cam lock with three-digit combination
- o Easy to use and reprogramme
- o Medium manipulation
- o Ideal for metal and wooden cabinets requiring simple locking
- o Recommended for indoor applications