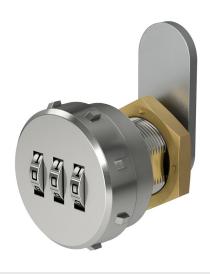

#### Functional, combination cam lock.

A versatile, keyless cam lock ideally suited for use on indoor cabinets requiring simple locking. The three digit combination is quick and easy to program and reprogramme as and when No tools required.

#### **Product features**

- o Keyless cam lock with three-digit combination
- o Easy to use and reprogramme
- o Medium manipulation
- o Ideal for metal and wooden cabinets requiring simple locking
- o Recommended for indoor applications

### **TECHNICAL DATA**

| Number of key differs  | 1,000                                  |
|------------------------|----------------------------------------|
| Mechanism              | Disc tumbler                           |
| Body material          | Zinc alloy                             |
| Finish                 | Chrome plated                          |
| Body length            | 18.5mm                                 |
| Fixing hole dimensions | Standard 19mm x 16mm<br>double D punch |
| Lock fixing            | Body nut (supplied)                    |