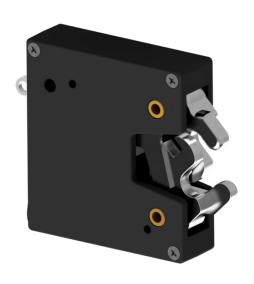

#### **OVERVIEW**

The Series 100 is a high-security latch ideal for heavy usage. This unique rotary latch offers a tamper-resistant, electronic locking solution. With its patented design, the dual locking jaws utilise the compression strength of steel to prevent forced unlocking.

The Series 100 offers the same strength with additional features such as built in door monitoring and improved latch monitoring. The Series 100 now utilises micro switches for more accuracy and reliability.