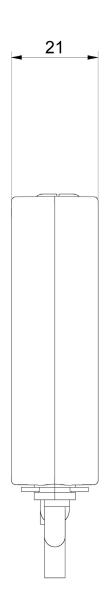

### **TECHNICAL DRAWINGS**

#### TECHNICAL DATA

| Lock monitoring           | Built-in monitoring switch indicating if latch is locked or unlocked       |
|---------------------------|----------------------------------------------------------------------------|
| Door monitoring           | Built-in door monitoring                                                   |
| Jaws                      | Two symmetrical stainless steel jaws                                       |
| Jaw operation             | Synchronised operation to prevent only one jaw closing                     |
| Materials                 | Glass-reinforced, flame resistant plastic<br>housing. Stainless steel jaws |
| Finish                    | Smooth black finish                                                        |
| Mechanical override       | Yes - fitted with release lever                                            |
| Patented                  | International patent applied for                                           |
| CE Tested                 | Yes                                                                        |
| Cycle testing             | 100,000+ cycles TBC                                                        |
| Forced opening            | Withstands 7,000 N of force                                                |
| Contact rating            | 1 amp @ 200 V DC TBC                                                       |
| Operating temperatures    | -40°C to +65°C                                                             |
| Maximum pre-load on latch | 300 N                                                                      |
| Fixing                    | 2 x 5mm fixing as standard<br>and optional 3rd fixing                      |