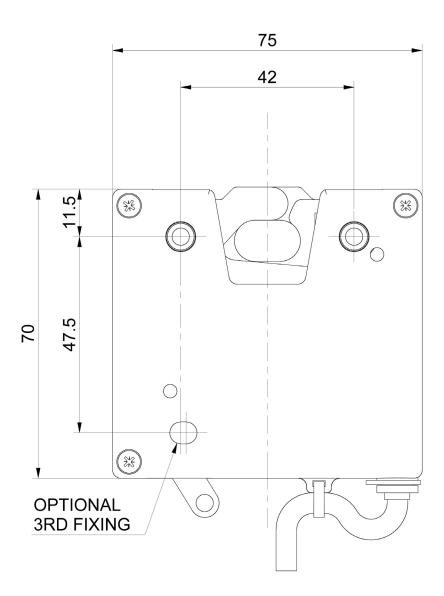

### **TECHNICAL DRAWINGS**

#### TECHNICAL DATA

| Lock monitoring           | Built-in monitoring switch indicating if latch is locked or unlocked       |
|---------------------------|----------------------------------------------------------------------------|
| Door monitoring           | Built-in door monitoring                                                   |
| Jaws                      | Two symmetrical stainless steel jaws                                       |
| Jaw operation             | Synchronised operation to prevent only one jaw closing                     |
| Materials                 | Glass-reinforced, flame resistant plastic<br>housing. Stainless steel jaws |
| Finish                    | Smooth black finish                                                        |
| Mechanical override       | Yes - fitted with release lever                                            |
| Patented                  | International patent applied for                                           |
| CE Tested                 | Yes                                                                        |
| Cycle testing             | 100,000+ cycles TBC                                                        |
| Forced opening            | Withstands 7,000 N of force                                                |
| Contact rating            | 1 amp @ 200 V DC TBC                                                       |
| Operating temperatures    | -40°C to +65°C                                                             |
| Maximum pre-load on latch | 300 N                                                                      |
| Fixing                    | 2 x 5mm fixing as standard<br>and optional 3rd fixing                      |