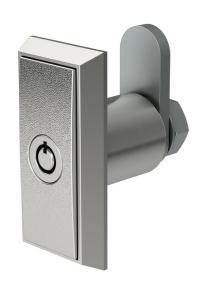

### Surface-mounted, short-length T-Handle

This smart, compact pop-out T-Handle comes comes fitted with a Series 2M Locking Insert, offering over 500,000 key combinations. The 8835 T-Handle is ideal for vending machines and other applications requiring a short, low profile hardware solution.

#### **Product features**

- o Slim front profile for flush fitting and attractive appearance
- o Concealed locking bolt