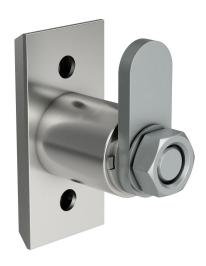

**TECHNICAL DATA**

| Accreditations      | NAMA compliant                                       |
|---------------------|------------------------------------------------------|
| Locking cylinder    | Radial pin tumbler                                   |
| Material            | Zinc alloy                                           |
| Finish              | Polished Chrome with textured scratch resistant face |
| Stop plate          | Yes - fitted                                         |
| Handle operation    | Quarter-turn.<br>Left or right rotation possible     |
| Patented protection | No                                                   |
| Key registration    | Yes                                                  |





# **TECHNICAL DRAWINGS**

# **ADDITIONAL PRODUCT IMAGES**