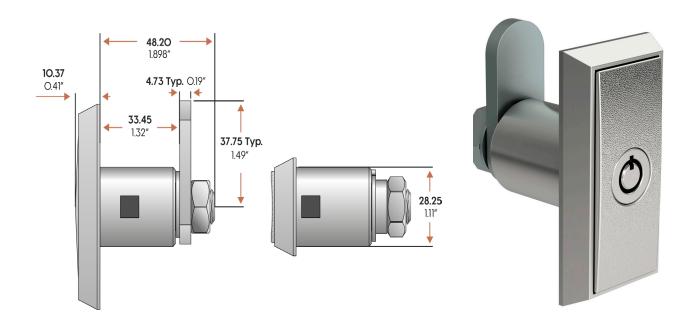

t

# **TECHNICAL DATA**

| Accreditations      | NAMA compliant                                       |
|---------------------|------------------------------------------------------|
| Locking cylinder    | Radial pin tumbler                                   |
| Material            | Zinc alloy                                           |
| Finish              | Polished Chrome with textured scratch resistant face |
| Stop plate          | Yes - fitted                                         |
| Handle operation    | Quarter-turn.<br>Left or right rotation possible     |
| Patented protection | No                                                   |
| Key registration    | Yes                                                  |





# **TECHNICAL DRAWINGS**

# **ADDITIONAL PRODUCT IMAGES**