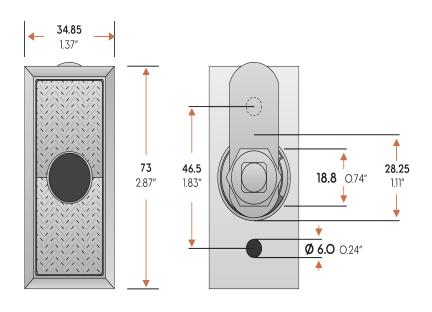

# **TECHNICAL DATA**

| Accreditations      | NAMA compliant                                       |
|---------------------|------------------------------------------------------|
| Locking cylinder    | Radial pin tumbler                                   |
| Material            | Zinc alloy                                           |
| Finish              | Polished Chrome with textured scratch resistant face |
| Stop plate          | Yes - fitted                                         |
| Handle operation    | Quarter-turn.<br>Left or right rotation possible     |
| Patented protection | No                                                   |
| Key registration    | Yes                                                  |





# **TECHNICAL DRAWINGS**

# **ADDITIONAL PRODUCT IMAGES**